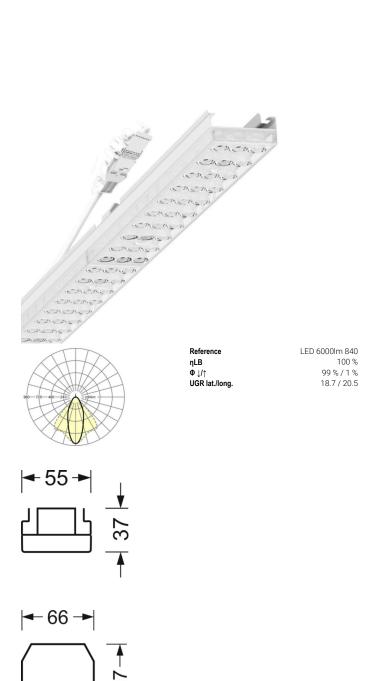

### **ELECTRICAL ENGINEERING**

| Controller                           | Electronic driver DALI2 (1 pcs.)                              |
|--------------------------------------|---------------------------------------------------------------|
| System output                        | 37W                                                           |
| Mains voltage                        | 230V/50Hz                                                     |
| Circuit breakers (inrush current)    | 13 pieces/B10, 21 pieces/B16, 21<br>pieces/C10, 35 pieces/C16 |
| Energy efficiency class/light source | D                                                             |

#### LIGHTING TECHNOLOGY

| Placement                          | LED, Colour rendering/Light colour<br>CRI ≥ 80 / 4000K |
|------------------------------------|--------------------------------------------------------|
| Colour tolerance (MacAdam)         | 3SDCM                                                  |
| Photobiological safety (Luminaire) | RG1                                                    |
| Nominal luminous flux              | 6106lm                                                 |
| LED service life                   | 50000h L80/B10 (Tq 40°C)                               |
| Luminaire luminous efficiency      | 163lm/W                                                |
| Beam angle                         | 40° (C0) / 85 ° (C90)                                  |
| UGR lat./long.                     | 18.7 / 20.5                                            |

#### **MECHANICS**

| Housing colour         | traffic white RAL 9016                             |
|------------------------|----------------------------------------------------|
| Dimensions (LxWxH/DxH) | 1531mm x 55mm x 37mm                               |
| Weight (net)           | 2kg                                                |
| Type of installation   | Mounting rail system installation, Light structure |